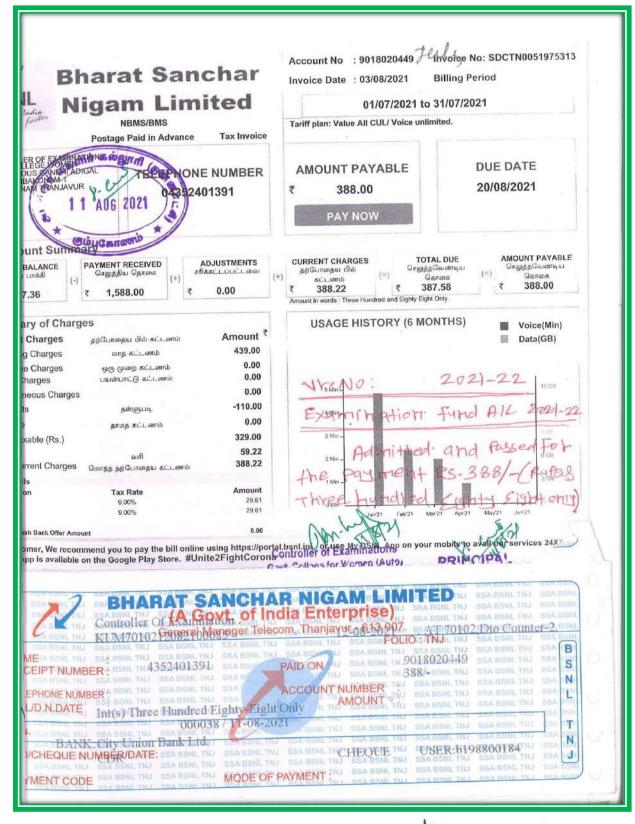

|                                                                                    |      | TOTA     | L DUE            | ₹62                  | 2,422.00  |  |

THIRUPATHITRADERS
A/C NO:0369102000004473
IBKL0000369
IDBI BANK
KUMBAKONAM

Controller of Examinations (1675 Subsection Normal (Auto) Normalian 412 Oct. Per 72-1140, 2401391



# KUMBAKONAM - 612 001



DST - CURIE Sponsored Institution IV Cycle of Accreditation



Estd. 1963









# KUMBAKONAM - 612 001



DST - CURIE Sponsored Institution
IV Cycle of Accreditation



**3** 0435 - 2401391

Estd. 1963

principal@gcwk.ac.in





# KUMBAKONAM - 612 001



Affiliated to Bharathidasan Universit

DST - CURIE Sponsored Institution IV Cycle of Accreditation



Estd. 1963









# KUMBAKONAM - 612 001



DST - CURIE Sponsored Institution IV Cycle of Accreditation



Estd. 1963









## KUMBAKONAM - 612 001



DST - CURIE Sponsored Institution
IV Cycle of Accreditation



**6** 0435 - 2401391

Estd. 1963

principal@gcwk.ac.in





# KUMBAKONAM - 612 001



DST - CURIE Sponsored Institution IV Cycle of Accreditation



Estd. 1963









# KUMBAKONAM - 612 001



DST - CURIE Sponsored Institution IV Cycle of Accreditation



Estd. 1963 0435 – 2401391

principal@gcwk.