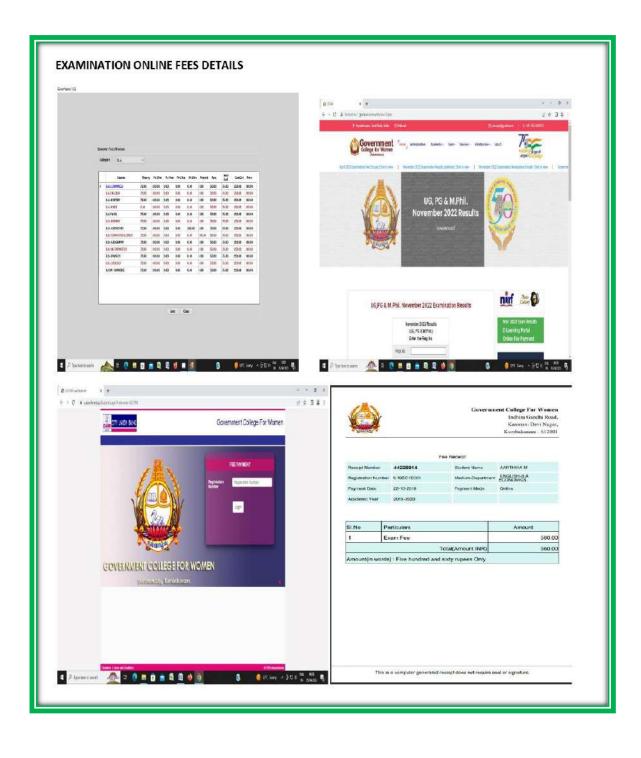

|  |



#### KUMBAKONAM - 612 001



DST - CURIE Sponsored Institution
IV Cycle of Accreditation



சல்வாழ்வு Estd. 1963









#### KUMBAKONAM - 612 001



DST - CURIE Sponsored Institution IV Cycle of Accreditation



சல்வாழ்<sup>வ</sup>

Estd. 1963









#### KUMBAKONAM - 612 001



DST - CURIE Sponsored Institution
IV Cycle of Accreditation



சல்வாழ்<sup>வ</sup>

Estd. 1963









#### KUMBAKONAM - 612 001



DST - CURIE Sponsored Institution IV Cycle of Accreditation



வை எழுவ

Estd. 1963









#### **KUMBAKONAM - 612 001**

Affiliated to Bharathidasan University

DST - CURIE Sponsored Institution
IV Cycle of Accreditation





**6** 0435 - 2401391

சல்வாழ்<sup>வ</sup>

Estd. 1963





#### KUMBAKONAM - 612 001



DST - CURIE Sponsored Institution IV Cycle of Accreditation



சல்வாழ்<sup>வ</sup>

Estd. 1963









#### **KUMBAKONAM - 612 001**

Affiliated to Bharathidasan University

DST - CURIE Sponsored Institution
IV Cycle of Accreditation



வைரம்வ

Estd. 1963









#### KUMBAKONAM - 612 001



DST - CURIE Sponsored Institution
IV Cycle of Accreditation



**6** 0435 - 2401391

சல்லாழ்<sup>வ</sup>

Estd. 1963







KUMBAKONAM - 612 001





1963 0