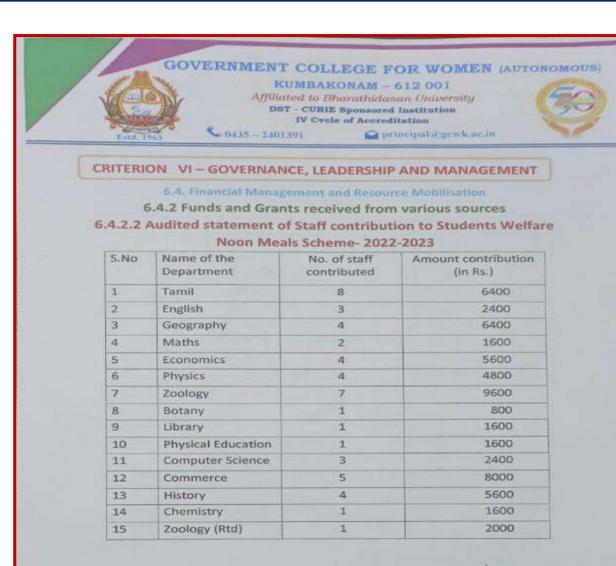

nd some

Ref: G.O.(D) No.65 Higher Education (H2) Dept. Dt.07-03-2023.

In the reference G.O. cited above, the Government have sanctioned Rs.77,50,000/- as recurring expenditure for creation of soft skill centres in 62 Government Colleges for the year 2022-23 as second instalment. Now the Tamil Nadu State Council for Higher Education is releasing of Rs.1,25,000/- for each college for the year 2022-23 as second instalment.

I request you to follow the guidelines strictly to spend the amount. The receipt of the DD bearing No.148991630 dated 12-04-2023 for Rs.1,25,000/- may be acknowledged with stamped receipt.

Encl.; Demand Draft,

MEMBER SECRETARY

2844 5570

Dated: 17-04-2023



### **KUMBAKONAM - 612 001**



DST - CURIE Sponsored Institution
IV Cvcle of Accreditation



Estd. 1963









PRINCIPAL
Government College for Women(Autonomous)
KUMBAKONAM.







DST - CURIE Sponsored Institution
IV Cvcle of Accreditation







Government College For Women(A) Kumbakonam
Old Students Association
Contribution towards Exam fees November 2022 for students Department wise

| S.No | Departments                      | Amount<br>Rs. |
|------|----------------------------------|---------------|
| 1.   | Chemistry                        | 500           |
| 2.   | Commerce                         | 3000          |
| 3.   | Computer Science                 | 800           |
| 4.   | Economics                        | 1100          |
| 5.   | English                          | 3400          |
| 6    | Geography                        | 1500          |
| 7.   | History