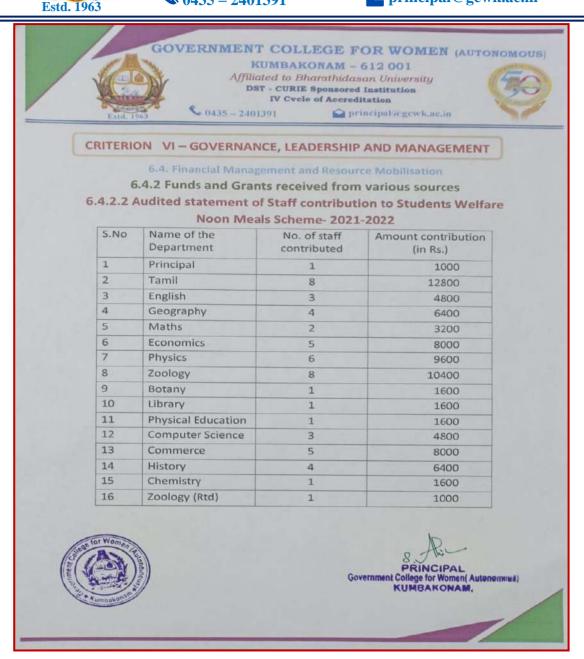

|                     |           |                   |
|           |                                                |                    |                                                             |                     |           | •                 |
| Public    | Financial Manag                                | ement              |                                                             |                     | 0.17      | 08/2022 05:31     |
| 1         |                                                |                    |                                                             |                     |           |                   |





#### **KUMBAKONAM - 612 001**

Affiliated to Bharathidasan University

DST - CURIE Sponsored Institution
IV Cvcle of Accreditation











#### **KUMBAKONAM - 612 001**



**DST - CURIE Sponsored Institution** IV Cvcle of Accreditation



Estd. 1963





Government College For Women(A) Kumbakonam Old Students Association Contribution towards Exam fees April 2022 for students Department wise

| S.No | Departments      | Amount<br>Rs. |
|------|------------------|---------------|
| 1.   | Chemistry        | 2700          |
| 2.   | Commerce         | 2400          |
| 3.   | Computer Science | 800           |
| 4.   | Economics        | 2300          |
| 5.   | English          | 3500          |
| 6.   | History          | 2000          |
| 7.   | Mathematics      | 5200          |
| 8.   | Physics          | 2400          |
| 9.   | Tamil            | 2200          |
| 10.  | Zoology          | 1200          |
| 11.  | CLP