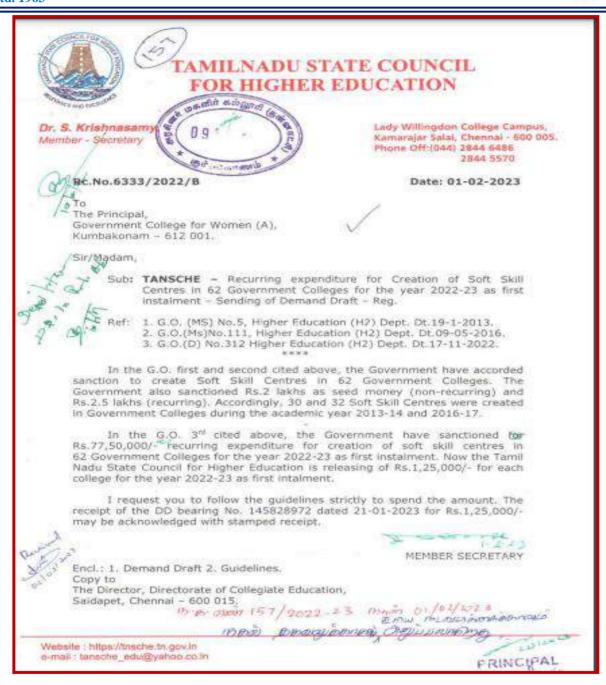

|





#### **KUMBAKONAM - 612 001**

Affiliated to Bharathidasan University

DST - CURIE Sponsored Institution
IV Cvcle of Accreditation













Affiliated to Bharathidasan University

**DST - CURIE Sponsored Institution IV Cycle of Accreditation** 



Estd. 1963







Rc.No.6333/2022/B

The Principal. Government College for Women (A), Kumbakonam - 612 001.

Sir/Madam,

Sub: TANSCHE – Recurring expenditure for Creation of Soft Skill Centres in Government Colleges for the year 2022-23 as second installment – Sending of Demand Draft – Reg.

2.0 APR 2023

Selection and some

Ref: G.O.(D) No.65 Higher Education (H2) Dept. Dt.07-03-2023.

In the reference G.O. cited above, the Government have sanctioned Rs.77,50,000/- as recurring expenditure for creation of soft skill centres in 62 Government Colleges for the year 2022-23 as second instalment. Now the Tamil Nadu State Council for Higher Education is releasing of Rs.1,25,000/- fo